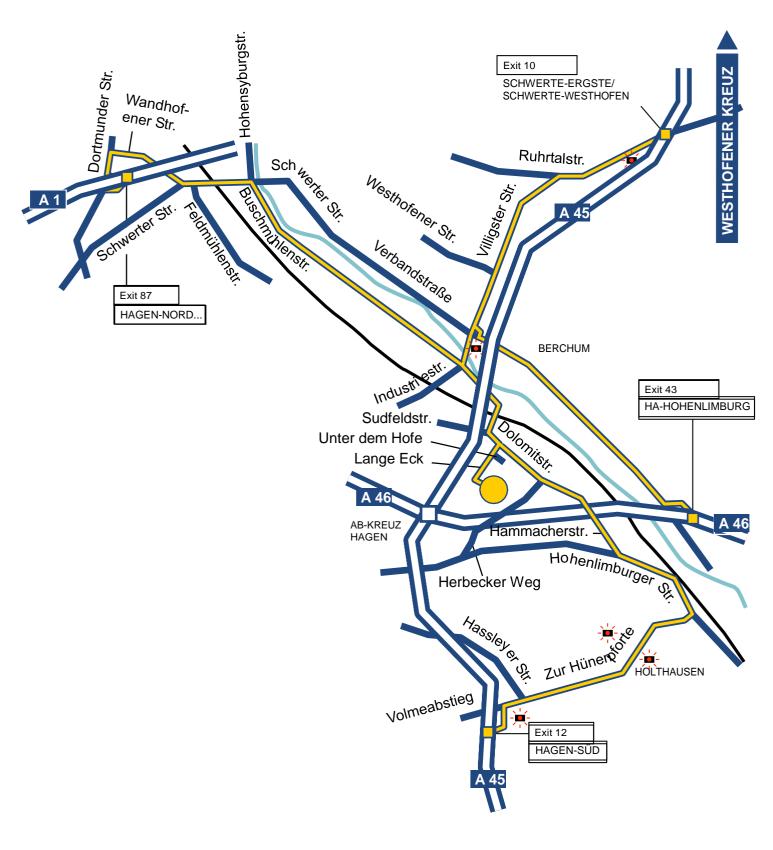

#### **INDUSTRIE ELEKTRIK**

### A 1 From Motorway A1

- Take Exit 87 Hagen-Nord
- Turn left signed Iserlohn
- Promptly turn right to Iserlohn
- After approx. 1.5 km turn right towards Nord-Unteres Lennetal (Buschmühlenstraße)
- After approx. 3 km go straight at the crossways into Dolomitstraße
- After approx. 1 km turn right into Lange Eck
- KOSTAL is located at the end of the street

# A 46 From Motorway A46

- Take Exit 43 Hagen-Hohenlimburg
- Turn into Verbandstraße towards Boele /Reh
- After approx. 2.5 km the road leads underneath the motorway-bridge
- Directly after passing the motorway-bridge please turn right signed Schwerte / Garenfeld / Halden
- Promptly turn left to Halden
- Cross the bridge
- After crossing the bridge turn left into Dolomitstraße
- After approx. 1 km turn right into Lange Eck
- KOSTAL is located at the end of the street

# A 45 From Motorway A 45 North

- Take Exit 10 Schwerte-Ergste
- Turn left signed Hagen / Westhofen
- After approx. 1 km turn left to Hagen-Hohenlimburg
- After approx. 2 km please cross the bridge straight on (parallel to motorway-bridge)
- Behind the bridge please turn left into Dolomitstraße
- After approx. 1 km please turn right into Lange Eck
- KOSTAL is located at the end of the street

#### A 45 From Motorway A 45 South

- Take Exit 12 Hagen-Süd
- Turn to Hagen-Hohenlimburg
- After approx. 2 km take the left turn signed Hagen
- After approx. 1 km turn right into Hammacherstraße
- After approx. 1.5 km please turn left into Lange Eck
- KOSTAL is located at the end of the street